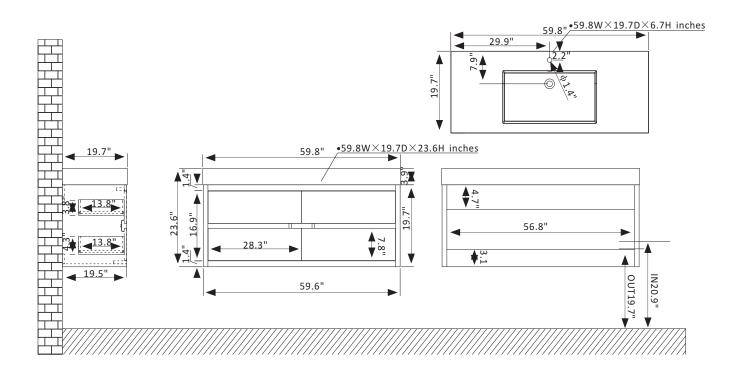

## Vinnova Palencia Vanity Collection 703160-NO-WH-NM

## **Features**

Constructed of eco-friendly PVC board and plywood for superior stability and durability. Available in North Carolina Oak or North American Mapping Oak finish to complement your décor.

4 soft-close drawers conceal ample storage for toiletries.

Luxury soft-close drawer glide ensures smooth opening and closing.

Brushed Gold hardware finish lends a touch of style and contrast.

Single, white integrated rectangular sink with overflow included.

Pre-drilled and designed for easy plumbing and faucet installation, with back panel included.

\* Does not include faucet, drain assembly, P-trap, or backsplash.